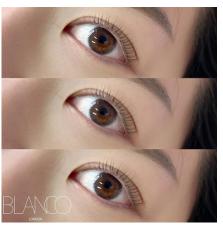

# CLASSIC

**BLANCO VOLUME LASH** 

**CLASSIC X VOLUME** 

#### CLASSIC

- Extra Full set • min. 100 lashes each
- Full set • min. 80 lashes each up to 100 lashes
- Half set • 50 lashes each
- Lite fill • Tidy and fill 1-2 week fill or Fill for half set within 3 weeks
- **Standard infill** • Tidy and or Regular 3-4 weeks fill / Fill for full set
- Full Infill • Tidy and or Regular ¾ weeks fill / Fill for full set or Extra full set