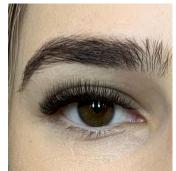

## CLASSIC X VOLUME WET LOOK

| With Trainer Level     |      |
|------------------------|------|
| C x V Extra Full set   | £125 |
| C x V Full set         | £114 |
| C x V Half set         | £86  |
| C x V Lite infill      | £64  |
| C x V Standard infill  | £75  |
| C x V Full infill      | £92  |
| With Lash Artist Level |      |
| C x V Extra Full set   | £109 |
| C x V Full set         | £98  |
| C x V Half set         | £75  |
| C x V Lite infill      | £59  |
| C x V Standard infill  | £70  |
| C x V Full infill      | £86  |
|                        |      |

## CLASSIC X VOLUME WET LOOK WISPY LOOK

- Extra Full set • min. 100 lashes each
- **Full set** • min. 80 lashes each up to 100 lashes
- **Half set** • 50 lashes each
- C x V Lite infill • Tidy and fill 1-2 week fill or Fill for half set within 3 weeks
- C x V Standard infill • Tidy and or Regular 3-4 weeks fill for full set
- **C x V Full Infill** | Tidy and or Regular ¾ weeks fill / Fill for full set or Extra full set

# WET LOOK