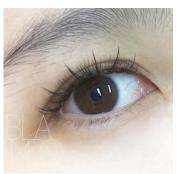

Tidy and or Regular 3-4 weeks fill / Fill for Full set
- Full Infill | Tidy and or Regular ¾ weeks fill / Fill for full set or Extra full set

An infill is required every 2-3 weeks for half set.
An infill is required Every 3-4 weeks for full set.
All infill session must be booked within 4 weeks from the last appointment.
We do not infill other salons work due to quality issue.

# LASH LIFT (LASH FILLER)

Lash Filler is a treatment, that will not only lift your lashes and add them a curl, but will also improve the condition and health of your natural lashes.

### **BOTTOM LASH**

You can either add lash lift or extensions to your top lashes service you book in!



# CLASSIC









**BLANCO VOLUME LASH** 









**CLASSIC X VOLUME** 











# WET LOOK







# KIMK/ ANIME STYLE















# LASH FILLER LASH LIFT