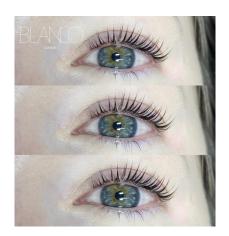

# CLASSIC

**BLANCO VOLUME LASH** 

**CLASSIC X VOLUME** 

# BLANCO ORIGINAL VOLUME

| With Trainer Level     |      |
|------------------------|------|
| Volume Half set        | £93  |
| Volume Full set        | £138 |
| Volume Extra Full set  | £155 |
| Lite infill            | £81  |
| Standard Infill        | £92  |
| Full Infill            | £104 |
| With Lash Artist Level |      |
| Volume Half set        | £83  |
| Volume Full set        | £120 |
| Volume Extra Full set  | £138 |
| Lite infill            | £71  |
| Standard Infill        | £81  |
| Full Infill            | £92  |
|                        |      |

## BLANCO VOLUME LASH KIMK/ ANIME STYLE

- Volume Half set • Suitable for Sparse Natural lashes up to 50 fans of your choice.
- Volume Full set • min. 80 fans lashes each up to 100 fans lashes (3D-5D)
- Lite fill • Tidy and fill 2-3week fill or Fill for Half set
- Standard infill • Tidy and or Regular 3-4 weeks fill / Fill for Full set
- Full Infill | Tidy and or Regular ¾ weeks fill / Fill for full set or Extra full set