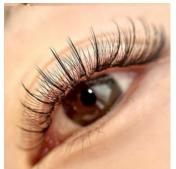

# CLASSIC

**BLANCO VOLUME LASH** 

**CLASSIC X VOLUME** 

#### CLASSIC

- Extra Full set • min. 100 lashes each
- Full set • min. 80 lashes each up to 100 lashes
- Half set • 50 lashes each
- Lite fill • Tidy and fill 1-2 week fill or Fill for half set within 3 weeks
- **Standard infill** • Tidy and or Regular 3-4 weeks fill / Fill for full set
- Full Infill • Tidy and or Regular ¾ weeks fill / Fill for full set or Extra full set