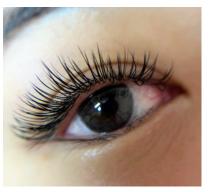

#### CLASSIC

- Extra Full set • min. 100 lashes each
- Full set • min. 80 lashes each up to 100 lashes
- Half set • 50 lashes each
- Lite fill • Tidy and fill 1-2 week fill or Fill for half set within 3 weeks
- **Standard infill** • Tidy and or Regular 3-4 weeks fill / Fill for full set
- Full Infill • Tidy and or Regular ¾ weeks fill / Fill for full set or Extra full set

# CLASSIC

**BLANCO VOLUME LASH** 

**CLASSIC X VOLUME** 