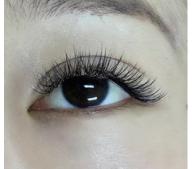

# BLANCO ORIGINAL VOLUME

| With Trainer Level     |      |
|------------------------|------|
| Volume Half set        | £93  |
| Volume Full set        | £138 |
| Volume Extra Full set  | £155 |
| Lite infill            | £81  |
| Standard Infill        | £92  |
| Full Infill            | £104 |
| With Lash Artist Level |      |
| Volume Half set        | £83  |
| Volume Full set        | £120 |
| Volume Extra Full set  | £138 |
| Lite infill            | £71  |
| Standard Infill        | £81  |
| Full Infill            | £92  |
|                        |      |

## BLANCO VOLUME LASH KIMK/ ANIME STYLE

- Volume Half set • Suitable for Sparse Natural lashes up to 50 fans of your choice.
- Volume Full set • min. 80 fans lashes each up to 100 fans lashes (3D-5D)
- Lite fill • Tidy and fill 2-3week fill or Fill for Half set
- Standard infill • Tidy and or Regular 3-4 weeks fill / Fill for Full set
- Full Infill | Tidy and or Regular ¾ weeks fill / Fill for full set or Extra full set

# KIMK/ ANIME STYLE