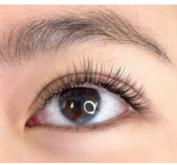

## CLASSIC X VOLUME WET LOOK

| With Trainer Level     |      |
|------------------------|------|
| C x V Extra Full set   | £125 |
| C x V Full set         | £114 |
| C x V Half set         | £86  |
| C x V Lite infill      | £64  |
| C x V Standard infill  | £75  |
| C x V Full infill      | £92  |
| With Lash Artist Level |      |
| C x V Extra Full set   | £109 |
| C x V Full set         | £98  |
| C x V Half set         | £75  |
| C x V Lite infill      | £59  |
| C x V Standard infill  | £70  |
| C x V Full infill      | £86  |
|                        |      |

## CLASSIC X VOLUME WET LOOK WISPY LOOK

- Extra Full set • min. 100 lashes each
- **Full set** • min. 80 lashes each up to 100 lashes
- **Half set** • 50 lashes each
- C x V Lite infill • Tidy and fill 1-2 week fill or Fill for half set within 3 weeks
- C x V Standard infill • Tidy and or Regular 3-4 weeks fill for full set
- **C x V Full Infill** | Tidy and or Regular ¾ weeks fill / Fill for full set or Extra full set