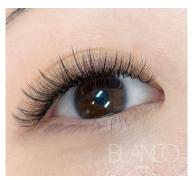

# BLANCO ORIGINAL VOLUME

| With Trainer Level     |      |
|------------------------|------|
| Volume Half set        | £93  |
| Volume Full set        | £138 |
| Volume Extra Full set  | £155 |
| Lite infill            | £81  |
| Standard Infill        | £92  |
| Full Infill            | £104 |
| With Lash Artist Level |      |
| Volume Half set        | £83  |
| Volume Full set        | £120 |
| Volume Extra Full set  | £138 |
| Lite infill            | £71  |
| Standard Infill        | £81  |
| Full Infill            | £92  |
|                        |      |

## BLANCO VOLUME LASH KIMK/ ANIME STYLE

- Volume Half set • Suitable for Sparse Natural lashes up to 50 fans of your choice.
- Volume Full set • min. 80 fans lashes each up to 100 fans lashes (3D-5D)
- Lite fill • Tidy and fill 2-3week fill or Fill for Half set
- Standard infill • Tidy and or Regular 3-4 weeks fill / Fill for Full set
- Full Infill | Tidy and or Regular ¾ weeks fill / Fill for full set or Extra full set

# KIMK/ ANIME STYLE