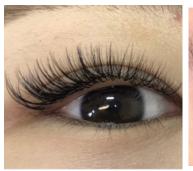

# BLANCO ORIGINAL VOLUME

| With Trainer Level     |      |
|------------------------|------|
| Volume Half set        | £93  |
| Volume Full set        | £138 |
| Volume Extra Full set  | £155 |
| Lite infill            | £81  |
| Standard Infill        | £92  |
| Full Infill            | £104 |
| With Lash Artist Level |      |
| Volume Half set        | £83  |
| Volume Full set        | £120 |
| Volume Extra Full set  | £138 |
| Lite infill            | £71  |
| Standard Infill        | £81  |
| Full Infill            | £92  |
|                        |      |

## BLANCO VOLUME LASH KIMK/ ANIME STYLE

- Volume Half set • Suitable for Sparse Natural lashes up to 50 fans of your choice.
- Volume Full set • min. 80 fans lashes each up to 100 fans lashes (3D-5D)
- Lite fill • Tidy and fill 2-3week fill or Fill for Half set
- Standard infill • Tidy and or Regular 3-4 weeks fill / Fill for Full set
- Full Infill | Tidy and or Regular ¾ weeks fill / Fill for full set or Extra full set