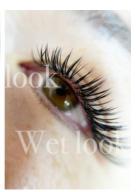

## CLASSIC X VOLUME WET LOOK

| With Trainer Level     |      |
|------------------------|------|
| C x V Extra Full set   | £125 |
| C x V Full set         | £114 |
| C x V Half set         | £86  |
| C x V Lite infill      | £64  |
| C x V Standard infill  | £75  |
| C x V Full infill      | £92  |
| With Lash Artist Level |      |
| C x V Extra Full set   | £109 |
| C x V Full set         | £98  |
| C x V Half set         | £75  |
| C x V Lite infill      | £59  |
| C x V Standard infill  | £70  |
| C x V Full infill      | £86  |
|                        |      |

## CLASSIC X VOLUME WET LOOK WISPY LOOK

- Extra Full set • min. 100 lashes each
- **Full set** • min. 80 lashes each up to 100 lashes
- **Half set** • 50 lashes each
- C x V Lite infill • Tidy and fill 1-2 week fill or Fill for half set within 3 weeks
- C x V Standard infill • Tidy and or Regular 3-4 weeks fill for full set
- **C x V Full Infill** | Tidy and or Regular ¾ weeks fill / Fill for full set or Extra full set

# WET LOOK