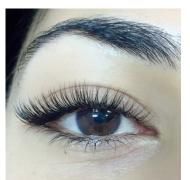

## CLASSIC X VOLUME WET LOOK WISPY LOOK

- Extra Full set • min. 100 lashes each
- **Full set** • min. 80 lashes each up to 100 lashes
- **Half set** • 50 lashes each
- C x V Lite infill • Tidy and fill 1-2 week fill or Fill for half set within 3 weeks
- C x V Standard infill • Tidy and or Regular 3-4 weeks fill for full set
- **C x V Full Infill** | Tidy and or Regular ¾ weeks fill / Fill for full set or Extra full set

# WET LOOK