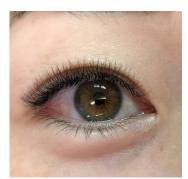

# LASH LIFT (LASH FILLER)

Lash Filler is a treatment, that will not only lift your lashes and add them a curl, but will also improve the condition and health of your natural lashes.

# LASH FILLER LASH LIFT