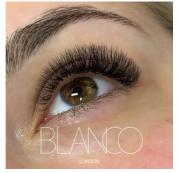

# BLANCO SIGNATURE CLASSIC

| With Trainer Level     |      |
|------------------------|------|
| CLASSIC Extra Full set | £115 |
| CLASSIC Full set       | £105 |
| CLASSIC Half set       | £77  |
| Lite Infill            | £59  |
| Standard infill        | £70  |
| Full infill            | £87  |
| With Lash Artist Level |      |
| CLASSIC Extra Full set | £98  |
| CLASSIC Full set       | £88  |
| CLASSIC Half set       | £65  |
| Lite Infill            | £46  |
| Standard infill        | £59  |
| Full infill            | £75  |

# CLASSIC

**BLANCO VOLUME LASH** 

**CLASSIC X VOLUME** 