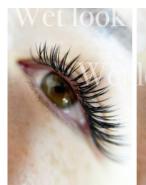

## CLASSIC X VOLUME WET LOOK

| With Trainer Level     |      |
|------------------------|------|
| C x V Extra Full set   | £125 |
| C x V Full set         | £114 |
| C x V Half set         | £86  |
| C x V Lite infill      | £64  |
| C x V Standard infill  | £75  |
| C x V Full infill      | £92  |
| With Lash Artist Level |      |
| C x V Extra Full set   | £109 |
| C x V Full set         | £98  |
| C x V Half set         | £75  |
| C x V Lite infill      | £59  |
| C x V Standard infill  | £70  |
| C x V Full infill      | £86  |
|                        |      |

## CLASSIC X VOLUME WET LOOK WISPY LOOK

- Extra Full set • min. 100 lashes each
- **Full set** • min. 80 lashes each up to 100 lashes
- **Half set** • 50 lashes each
- C x V Lite infill • Tidy and fill 1-2 week fill or Fill for half set within 3 weeks
- C x V Standard infill • Tidy and or Regular 3-4 weeks fill for full set
- **C x V Full Infill** | Tidy and or Regular ¾ weeks fill / Fill for full set or Extra full set

# WET LOOK