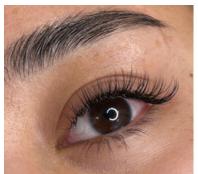

## BLANCO VOLUME LASH KIMK/ ANIME STYLE

- Volume Half set • Suitable for Sparse Natural lashes up to 50 fans of your choice.
- Volume Full set • min. 80 fans lashes each up to 100 fans lashes (3D-5D)
- Lite fill • Tidy and fill 2-3week fill or Fill for Half set
- Standard infill • Tidy and or Regular 3-4 weeks fill / Fill for Full set
- Full Infill | Tidy and or Regular ¾ weeks fill / Fill for full set or Extra full set

# KIMK/ ANIME STYLE