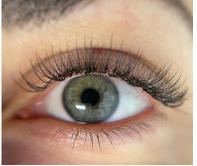

# BLANCO SIGNATURE CLASSIC

| With Trainer Level     |      |
|------------------------|------|
| CLASSIC Extra Full set | £115 |
| CLASSIC Full set       | £105 |
| CLASSIC Half set       | £77  |
| Lite Infill            | £59  |
| Standard infill        | £70  |
| Full infill            | £87  |
| With Lash Artist Level |      |
| CLASSIC Extra Full set | £98  |
| CLASSIC Full set       | £88  |
| CLASSIC Half set       | £65  |
| Lite Infill            | £46  |
| Standard infill        | £59  |
| Full infill            | £75  |

#### CLASSIC

- Extra Full set • min. 100 lashes each
- Full set • min. 80 lashes each up to 100 lashes
- Half set • 50 lashes each
- Lite fill • Tidy and fill 1-2 week fill or Fill for half set within 3 weeks
- **Standard infill** • Tidy and or Regular 3-4 weeks fill / Fill for full set
- Full Infill • Tidy and or Regular ¾ weeks fill / Fill for full set or Extra full set