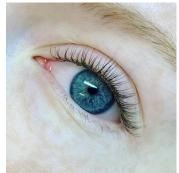

ch up to 100 fans lashes (3D-5D)
- Lite fill • Tidy and fill 2-3week fill or Fill for Half set
- Standard infill • Tidy and or Regular 3-4 weeks fill / Fill for Full set
- Full Infill | Tidy and or Regular ¾ weeks fill / Fill for full set or Extra full set

An infill is required every 2-3 weeks for half set.
An infill is required Every 3-4 weeks for full set.
All infill session must be booked within 4 weeks from the last appointment.
We do not infill other salons work due to quality issue.

# LASH LIFT (LASH FILLER)

Lash Filler is a treatment, that will not only lift your lashes and add them a curl, but will also improve the condition and health of your natural lashes.

### **BOTTOM LASH**

You can either add lash lift or extensions to your top lashes service you book in!



# CLASSIC









**BLANCO VOLUME LASH** 









**CLASSIC X VOLUME** 











# WET LOOK







# KIMK/ ANIME STYLE















# LASH FILLER LASH LIFT