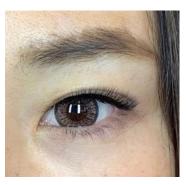

#### CLASSIC

- Extra Full set • min. 100 lashes each
- Full set • min. 80 lashes each up to 100 lashes
- Half set • 50 lashes each
- Lite fill • Tidy and fill 1-2 week fill or Fill for half set within 3 weeks
- **Standard infill** • Tidy and or Regular 3-4 weeks fill / Fill for full set
- Full Infill • Tidy and or Regular ¾ weeks fill / Fill for full set or Extra full set

# CLASSIC

**BLANCO VOLUME LASH** 

**CLASSIC X VOLUME** 