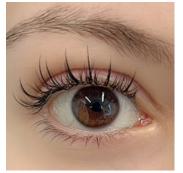

and or Regular 3-4 weeks fill / Fill for Full set
- Full Infill | Tidy and or Regular ¾ weeks fill / Fill for full set or Extra full set

An infill is required every 2-3 weeks for half set.
An infill is required Every 3-4 weeks for full set.
All infill session must be booked within 4 weeks from the last appointment.
We do not infill other salons work due to quality issue.

# LASH LIFT (LASH FILLER)

Lash Filler is a treatment, that will not only lift your lashes and add them a curl, but will also improve the condition and health of your natural lashes.

### **BOTTOM LASH**

You can either add lash lift or extensions to your top lashes service you book in!



# CLASSIC









**BLANCO VOLUME LASH** 









**CLASSIC X VOLUME** 











# WET LOOK







# KIMK/ ANIME STYLE















# LASH FILLER LASH LIFT